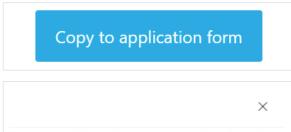

Please note, you also have the the option of completing the application offline. To do this, please select OK. The process of completing your application offline is done when you press the "Copy to Application Form" button on the top right of the screen.

The purpose of this option is to transfer all the information captured on the online application form to an interactive .pdf application form and continue the application process offline. If you select this option, the online application form will be closed, and you will not be able to return to the current online form to complete any outstanding information. Are you sure you want to continue?