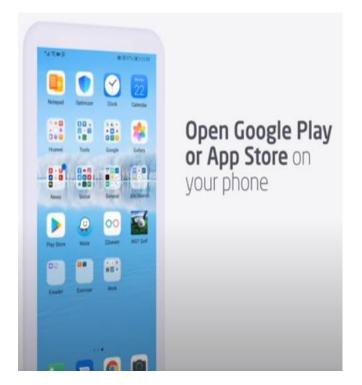

#### Step 1:

Visit the app store on your phone and search for the "Bestmed" app