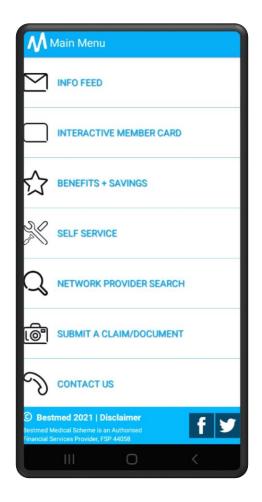

#### Main Menu Screen

- Once the user has successfully logged in, they will view the main menu that consists of 9 features
  - Info Feed
  - Interactive Member Card
  - Benefits + Savings
  - Self service
  - Network Provider Search
  - Submit a claim/document
  - Contact Us
  - My Wellness
  - Profile