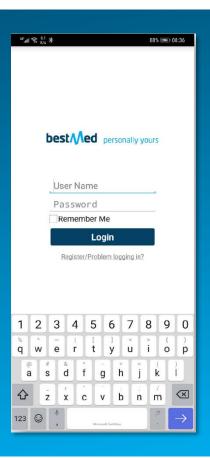

#### Step 4:

Log in if you have already created an account

#### **Login Screen**

- Users can register a new profile
- Change password
- Request new password when it has been forgotten