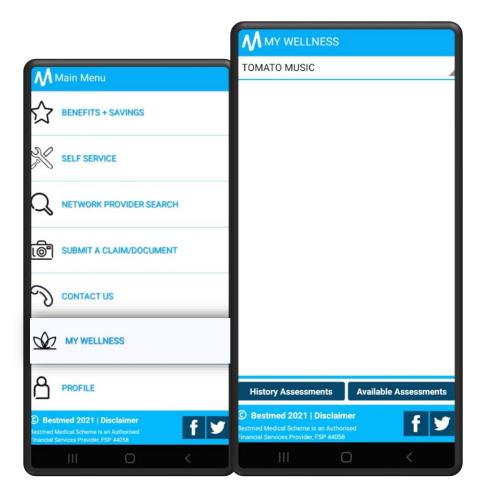

#### Main Menu Screen

- Once the user has successfully logged in, they will view the main menu that consists of 9 features
  - Info Feed
  - Interactive Member Card
  - Benefits + Savings
  - Self service
  - Network Provider Search
  - Submit a claim/document
  - Contact Us
  - My Wellness
  - Profile

#### **My Wellness**

- Member's wellness assessments
- Able to view the biometrics from the Health Assessment Report
- Able to access history and available assessments.