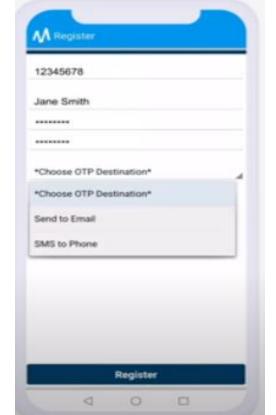

# Bestmed Medical Scheme Session

Website and App Navigation Session

08 June 2022









# Bestmed mobile app

#### Step 1:

Visit the app store on your phone and search for the "Bestmed" app

#### Step 2:

Download and install

#### Step 3:

Register if you are a new user

#### Step 4:

Log in if you have already created an account









# How to register on our app











# How to register on our app continued...









# How to register on our app continued...







#### **Login Screen**

- Users can register a new profile
- Change password
- Request new password when it has been forgotten

#### Main Menu Screen

- Once the user has successfully logged in, they will view the main menu that consists of 9 features
  - Info Feed
  - Interactive Member Card
  - Benefits + Savings
  - Self service
  - Network Provider Search
  - Submit a claim/document
  - Contact Us
  - My Wellness
  - Profile







#### Info Feed

 Consists of all documents requested through self service, including campaigns and emails sent by Bestmed





#### **Interactive Member Card**

- Member's interactive card with membership details
- Members can share the card to Email, WhatsApp and other platforms