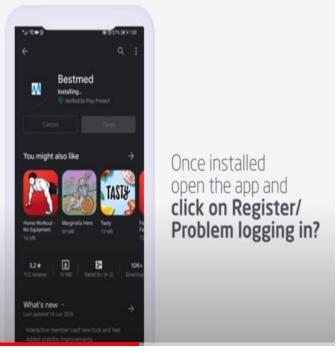

#### Step 2:

Download and install

#### Step 3:

Register if you are a new user

#### Step 4:

Log in if you have already created an account