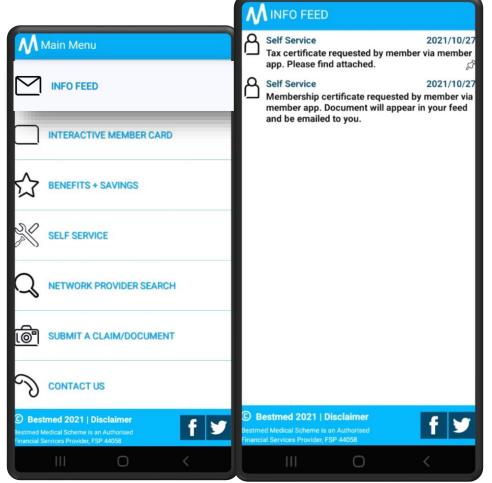

#### Info Feed

 Consists of all documents requested through self service, including campaigns and emails sent by Bestmed