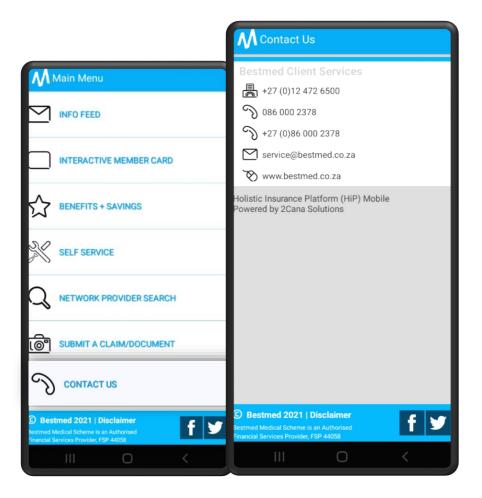

#### Main Menu Screen

- Once the user has successfully logged in, they will view the main menu that consists of 9 features
  - Info Feed
  - Interactive Member Card
  - Benefits + Savings
  - Self service
  - Network Provider Search
  - Submit a claim/document
  - Contact Us
  - My Wellness
  - Profile