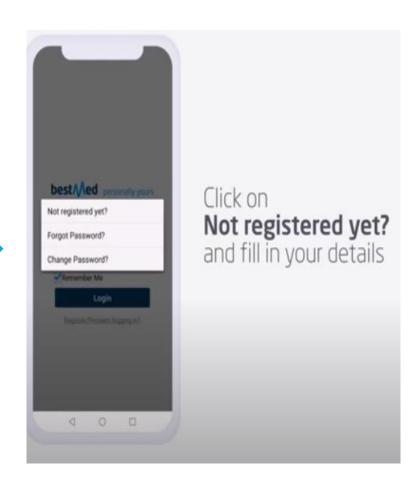

# How to register on our app

#### **Login Screen**

- Users can register a new profile
- Change password
- Request new password when it has been forgotten