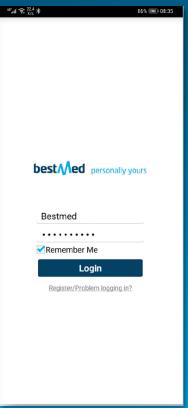

#### Step 4:

Log in if you have already created an account

#### **Login Screen**

- Users can register a new profile
- Change password
- Request new password when it has been forgotten