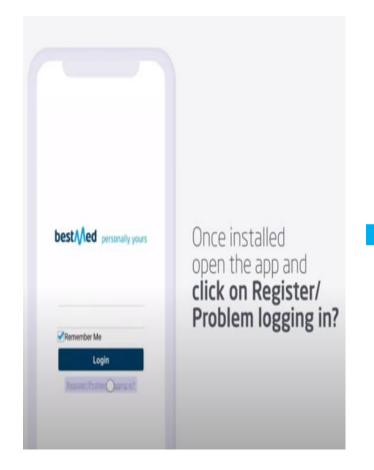

#### Step 3:

Register if you are a new user

#### Step 4:

Log in if you have already created an account

#### **Login Screen**

- Users can register a new profile
- Change password
- Request new password when it has been forgotten