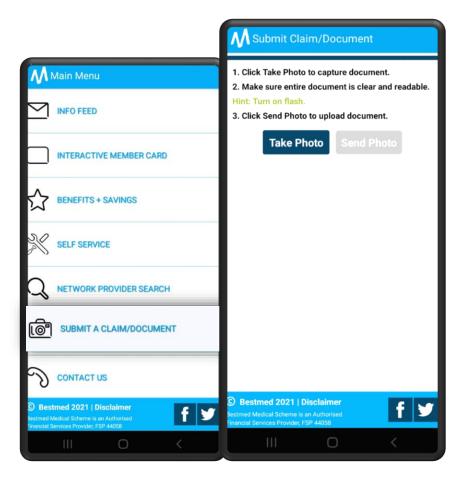

#### Main Menu Screen

- Once the user has successfully logged in, they will view the main menu that consists of 9 features
  - Info Feed
  - Interactive Member Card
  - Benefits + Savings
  - Self service
  - Network Provider Search
  - Submit a claim/document
  - Contact Us
  - My Wellness
  - Profile

#### Info Feed

 Consists of all documents requested through self service, including campaigns and emails sent by Bestmed