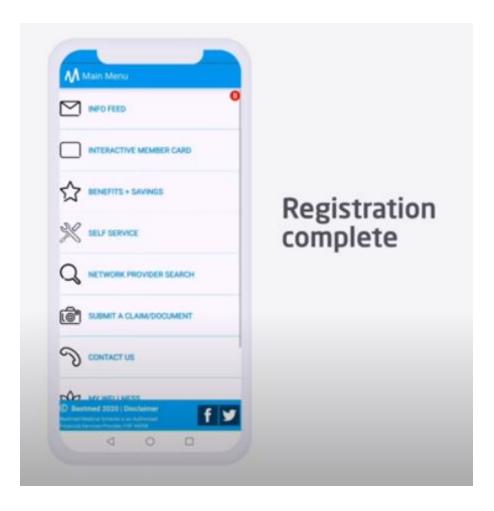

#### Main Menu Screen

- Once the user has successfully logged in, they will view the main menu that consists of 9 features
  - Info Feed
  - Interactive Member Card
  - Benefits + Savings
  - Self service
  - Network Provider Search
  - Submit a claim/document
  - Contact Us
  - My Wellness
  - Profile

#### Info Feed

 Consists of all documents requested through self service, including campaigns and emails sent by Bestmed

#### **Interactive Member Card**

- Member's interactive card with membership details
- Members can share the card to Email, WhatsApp and other platforms