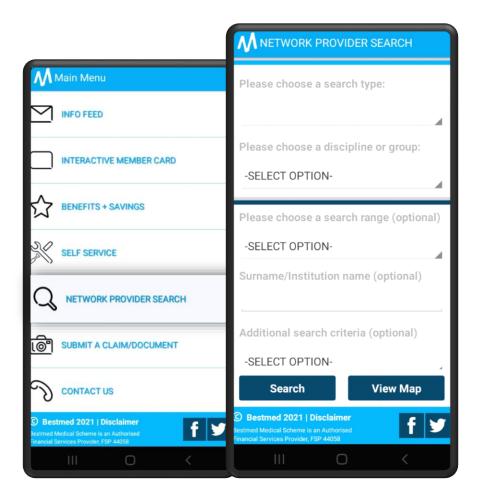

#### Main Menu Screen

- Once the user has successfully logged in, they will view the main menu that consists of 9 features
  - Info Feed
  - Interactive Member Card
  - Benefits + Savings
  - Self service
  - Network Provider Search
  - Submit a claim/document
  - Contact Us
  - My Wellness
  - Profile