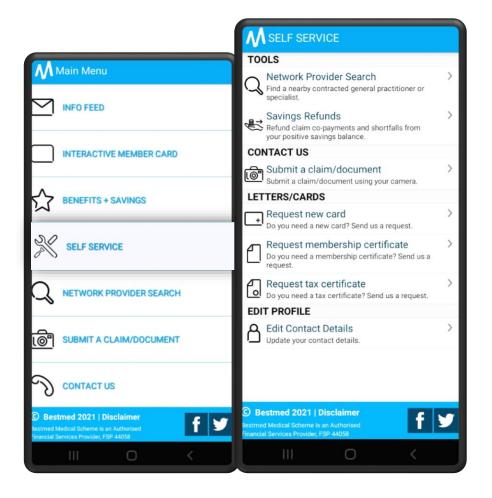

#### Main Menu Screen

- Once the user has successfully logged in, they will view the main menu that consists of 9 features
  - Info Feed
  - Interactive Member Card
  - Benefits + Savings
  - Self service
  - Network Provider Search
  - Submit a claim/document
  - Contact Us
  - My Wellness
  - Profile

#### Info Feed

 Consists of all documents requested through self service, including campaigns and emails sent by Bestmed

#### **Interactive Member Card**

- Member's interactive card with membership details
- Members can share the card to Email, WhatsApp and other platforms