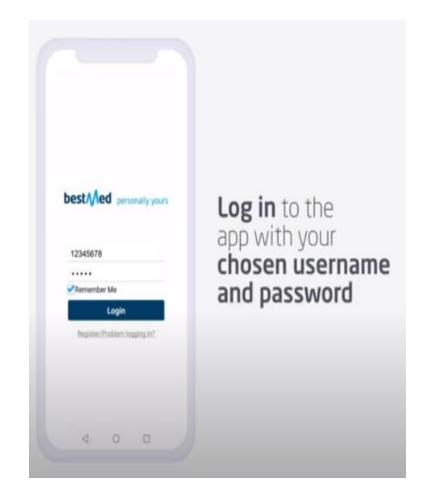

#### Step 4:

Log in if you have already created an account

#### **Login Screen**

- Users can register a new profile
- Change password
- Request new password when it has been forgotten