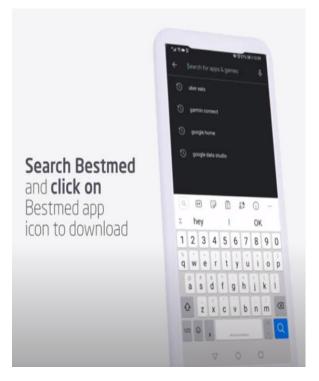

#### Step 1:

Visit the app store on your phone and search for the "Bestmed" app

#### Step 2:

Download and install