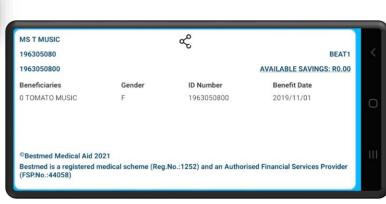

#### **Interactive Member Card**

- Member's interactive card with membership details
- Members can share the card to Email, WhatsApp and other platforms