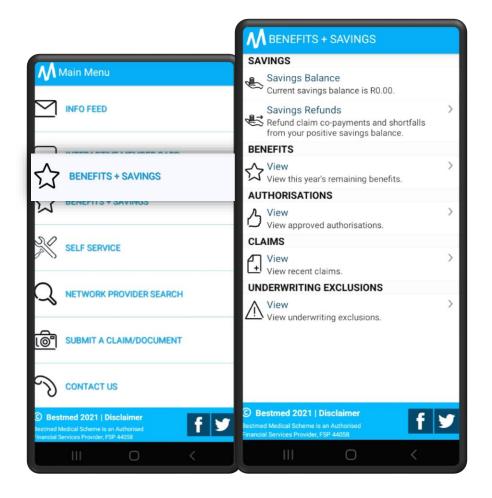

#### Main Menu Screen

- Once the user has successfully logged in, they will view the main menu that consists of 9 features
  - Info Feed
  - Interactive Member Card
  - Benefits + Savings
  - Self service
  - Network Provider Search
  - Submit a claim/document
  - Contact Us
  - My Wellness
  - Profile