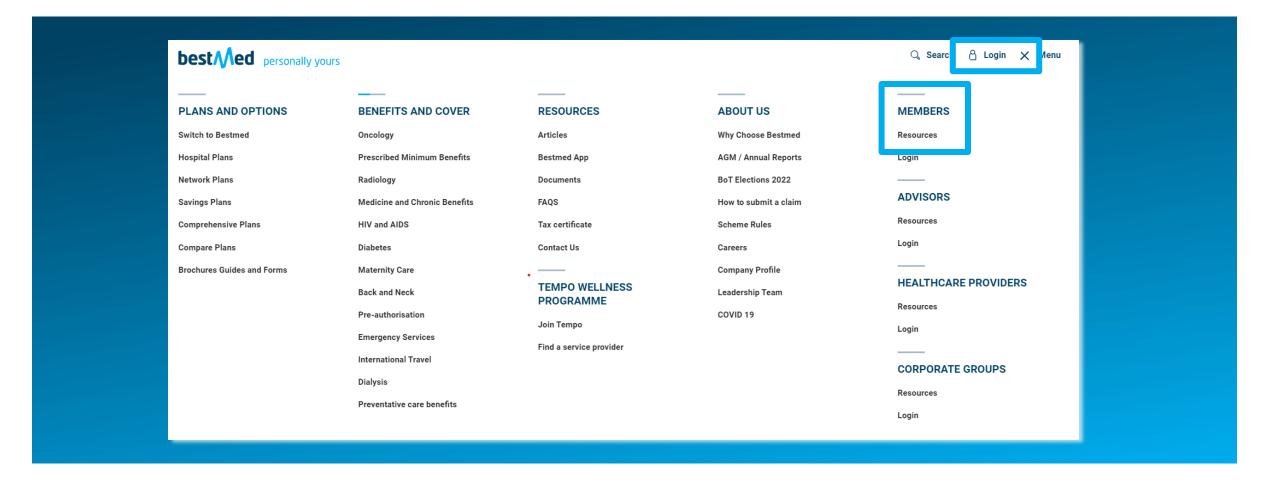

## **Bestmed Member Portal**

Accessing the Bestmed Member Portal

8 June 2022







# Accessing the Bestmed Member Portal





## Accessing the Bestmed Member Portal





# Register as a new user





# Forgotten Password





# Verify your Account/User





# Member Portal Homepage



## My Family – Contact Details and Dependants





#### Communication and Information Feed





### Communication – Tax Certificates





# A Breakdown of your Benefits





#### Claims and Claims Search





#### **Contributions Overview**





### Electronic Health Record





## **Provider Search**





## Savings and Contribution Balances





## Log a Query for Assistance





## Log a Query for Assistance





# Thank you!