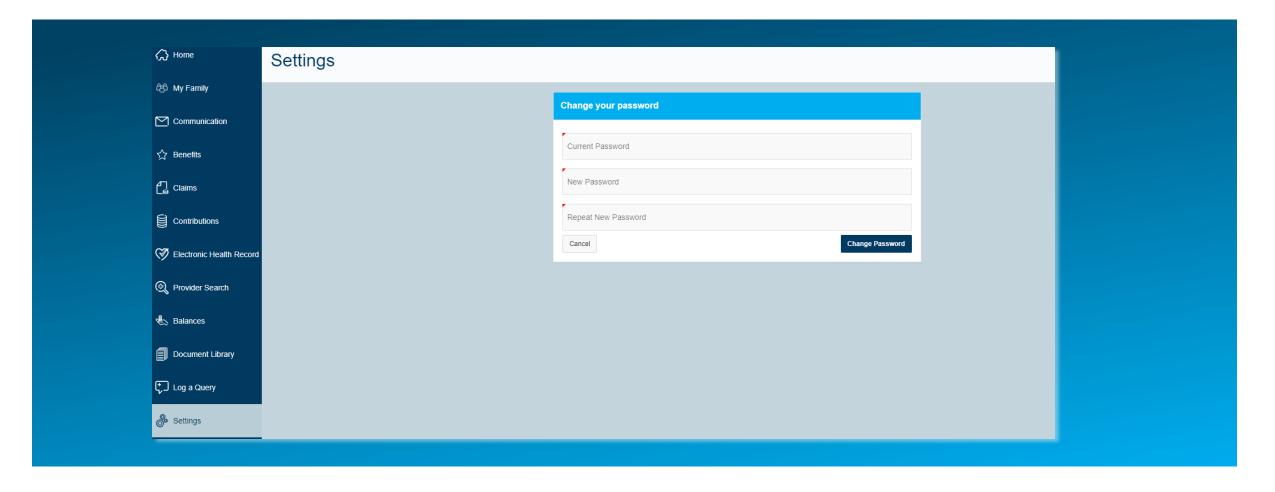

## **Bestmed Member Portal**

Accessing the Bestmed Member Portal

8 June 2022







# Accessing the Bestmed Member Portal





## Accessing the Bestmed Member Portal





# Register as a new user





# Forgotten Password





# Verify your Account/User





# Member Portal Homepage



## My Family – Contact Details and Dependants





#### Communication and Information Feed





### Communication – Tax Certificates





# A Breakdown of your Benefits





#### Claims and Claims Search





#### **Contributions Overview**





### Electronic Health Record





## **Provider Search**





## Savings and Contribution Balances





## Log a Query for Assistance





## Log a Query for Assistance





# Thank you!