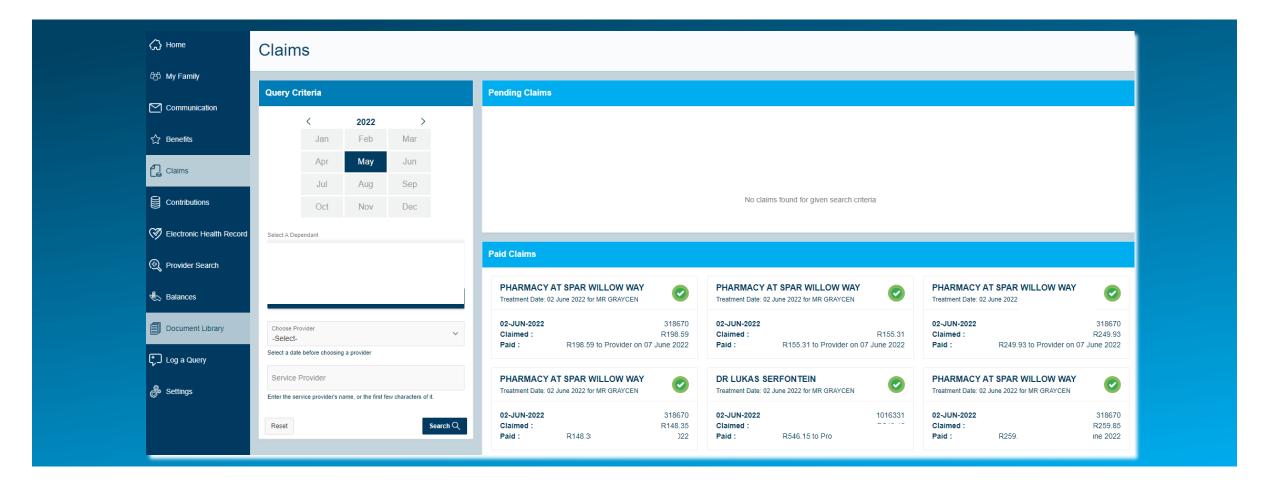

## **Bestmed Member Portal**

Accessing the Bestmed Member Portal

8 June 2022







# Accessing the Bestmed Member Portal





## Accessing the Bestmed Member Portal





# Register as a new user





# Forgotten Password





# Verify your Account/User





# Member Portal Homepage



## My Family – Contact Details and Dependants





#### Communication and Information Feed





### Communication – Tax Certificates





# A Breakdown of your Benefits





#### Claims and Claims Search





#### **Contributions Overview**





### Electronic Health Record





## **Provider Search**





## Savings and Contribution Balances





## Log a Query for Assistance





## Log a Query for Assistance





# Thank you!