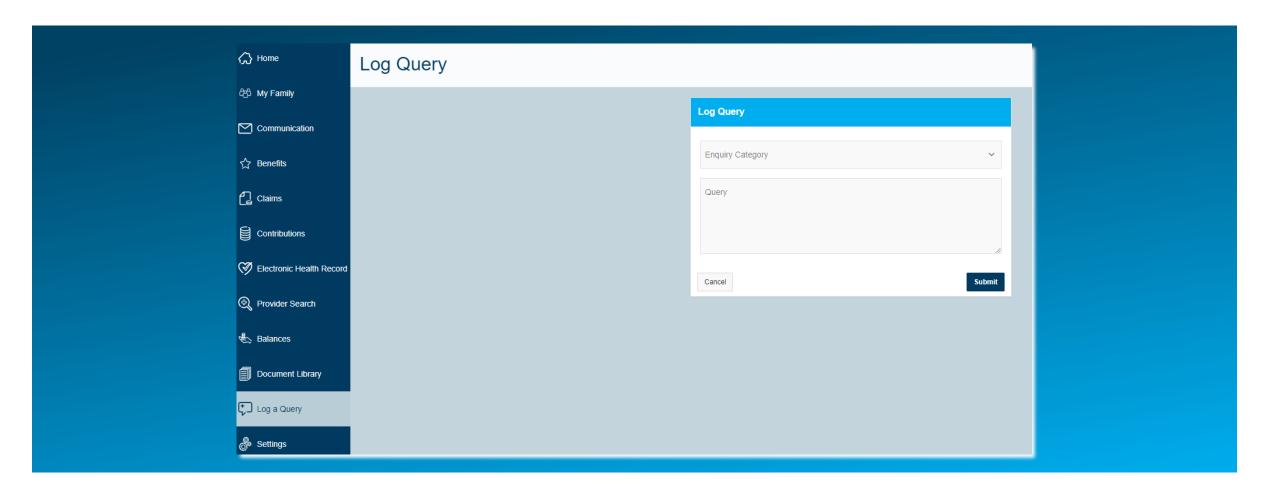

## **Bestmed Member Portal**

Accessing the Bestmed Member Portal

8 June 2022







# Accessing the Bestmed Member Portal





## Accessing the Bestmed Member Portal





# Register as a new user





# Forgotten Password





# Verify your Account/User





# Member Portal Homepage



## My Family – Contact Details and Dependants





#### Communication and Information Feed





### Communication – Tax Certificates





# A Breakdown of your Benefits





#### Claims and Claims Search





#### **Contributions Overview**





### Electronic Health Record





## **Provider Search**





## Savings and Contribution Balances





## Log a Query for Assistance





## Log a Query for Assistance





# Thank you!