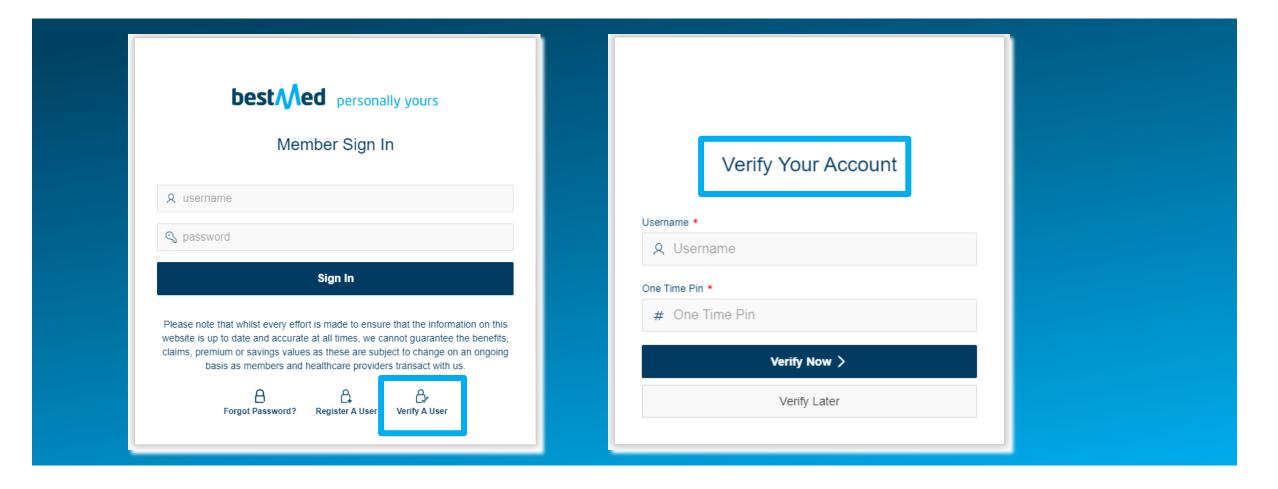

## **Bestmed Member Portal**

Accessing the Bestmed Member Portal

8 June 2022







# Accessing the Bestmed Member Portal





## Accessing the Bestmed Member Portal





# Register as a new user





# Forgotten Password





# Verify your Account/User





# Member Portal Homepage



## My Family – Contact Details and Dependants





#### Communication and Information Feed





### Communication – Tax Certificates





# A Breakdown of your Benefits





#### Claims and Claims Search





#### **Contributions Overview**





### Electronic Health Record





## **Provider Search**





## Savings and Contribution Balances





## Log a Query for Assistance





## Log a Query for Assistance





# Thank you!