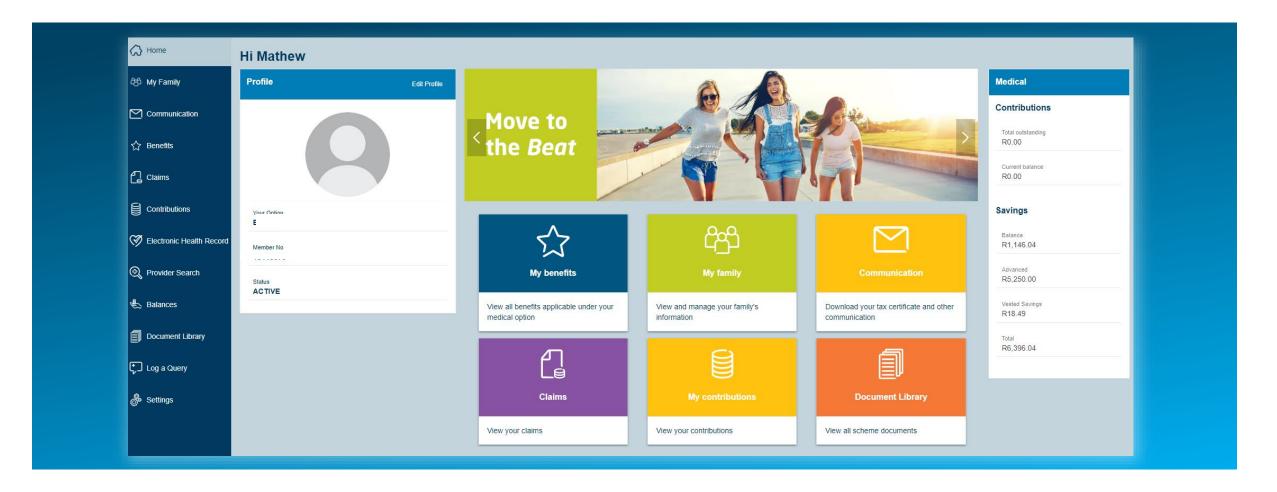

## **Bestmed Member Portal**

Accessing the Bestmed Member Portal

8 June 2022







# Accessing the Bestmed Member Portal





## Accessing the Bestmed Member Portal





# Register as a new user





# Forgotten Password





# Verify your Account/User





# Member Portal Homepage



## My Family – Contact Details and Dependants





#### Communication and Information Feed





### Communication – Tax Certificates





# A Breakdown of your Benefits





#### Claims and Claims Search





#### **Contributions Overview**





### Electronic Health Record





## **Provider Search**





## Savings and Contribution Balances





## Log a Query for Assistance





## Log a Query for Assistance





# Thank you!