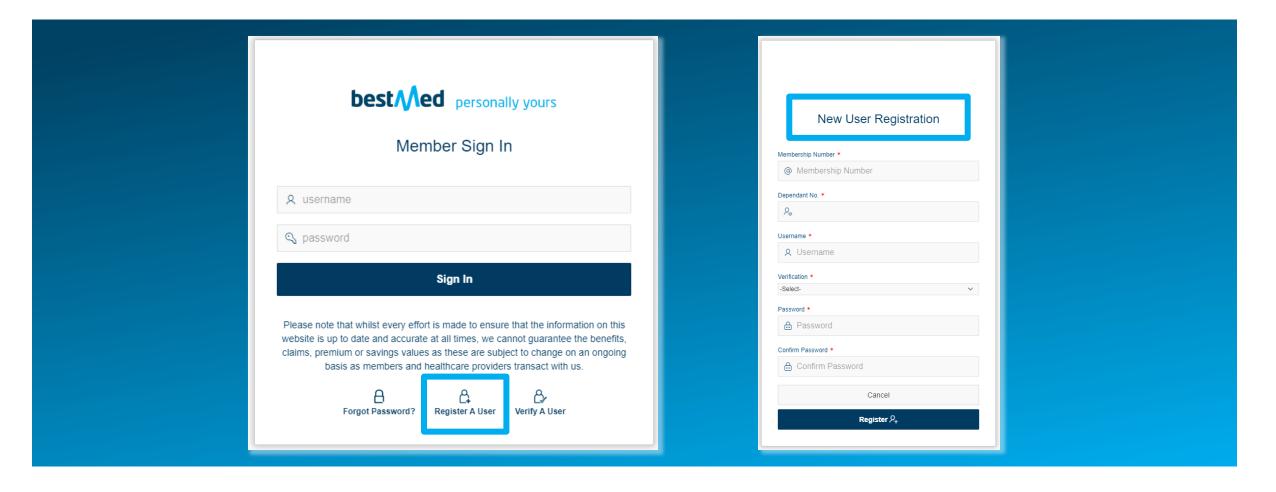

## **Bestmed Member Portal**

Accessing the Bestmed Member Portal

8 June 2022







# Accessing the Bestmed Member Portal





## Accessing the Bestmed Member Portal





# Register as a new user





# Forgotten Password





# Verify your Account/User





# Member Portal Homepage



## My Family – Contact Details and Dependants





#### Communication and Information Feed





### Communication – Tax Certificates





# A Breakdown of your Benefits





#### Claims and Claims Search





#### **Contributions Overview**





### Electronic Health Record





## **Provider Search**





## Savings and Contribution Balances





## Log a Query for Assistance





## Log a Query for Assistance





# Thank you!