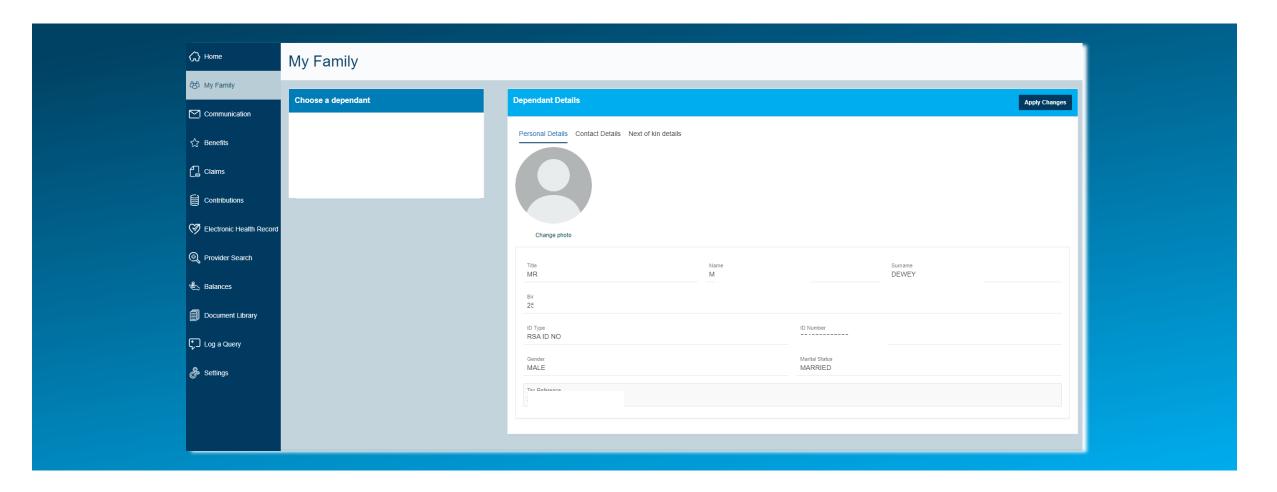

## **Bestmed Member Portal**

Accessing the Bestmed Member Portal

8 June 2022







# Accessing the Bestmed Member Portal





## Accessing the Bestmed Member Portal





# Register as a new user





# Forgotten Password





# Verify your Account/User





# Member Portal Homepage



## My Family – Contact Details and Dependants





#### Communication and Information Feed





### Communication – Tax Certificates





# A Breakdown of your Benefits





#### Claims and Claims Search





#### **Contributions Overview**





### Electronic Health Record





## **Provider Search**





## Savings and Contribution Balances





## Log a Query for Assistance





## Log a Query for Assistance





# Thank you!