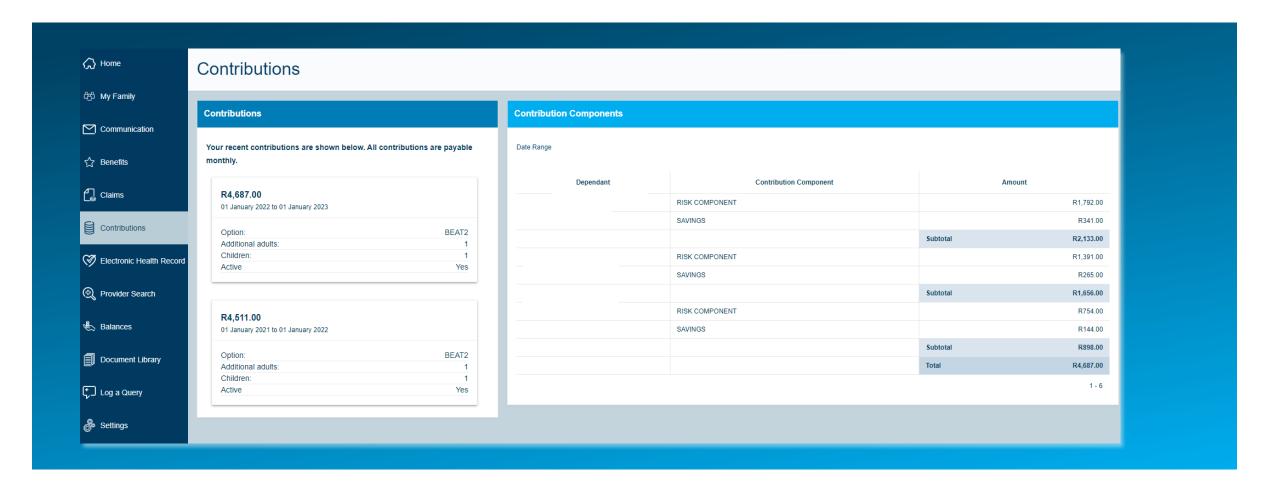

## **Bestmed Member Portal**

Accessing the Bestmed Member Portal

8 June 2022







# Accessing the Bestmed Member Portal





## Accessing the Bestmed Member Portal





# Register as a new user





# Forgotten Password





# Verify your Account/User





# Member Portal Homepage



## My Family – Contact Details and Dependants





#### Communication and Information Feed





### Communication – Tax Certificates





# A Breakdown of your Benefits





#### Claims and Claims Search





#### **Contributions Overview**





### Electronic Health Record





## **Provider Search**





## Savings and Contribution Balances





## Log a Query for Assistance





## Log a Query for Assistance





# Thank you!