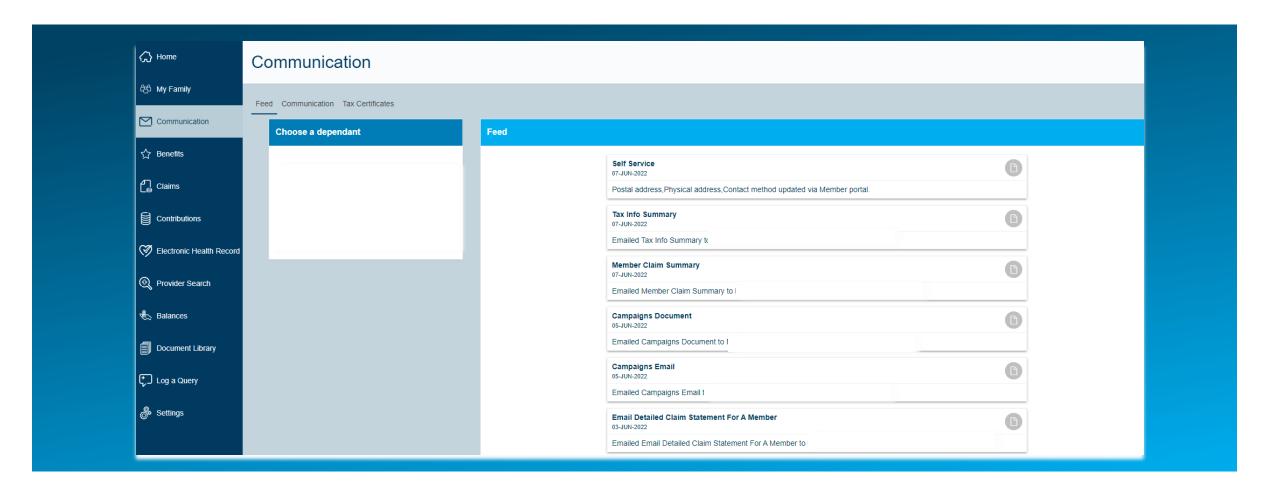

## **Bestmed Member Portal**

Accessing the Bestmed Member Portal

8 June 2022







# Accessing the Bestmed Member Portal





## Accessing the Bestmed Member Portal





# Register as a new user





# Forgotten Password





# Verify your Account/User





# Member Portal Homepage



## My Family – Contact Details and Dependants





#### Communication and Information Feed





### Communication – Tax Certificates





# A Breakdown of your Benefits





#### Claims and Claims Search





#### **Contributions Overview**





### Electronic Health Record





## **Provider Search**





## Savings and Contribution Balances





## Log a Query for Assistance





## Log a Query for Assistance





# Thank you!