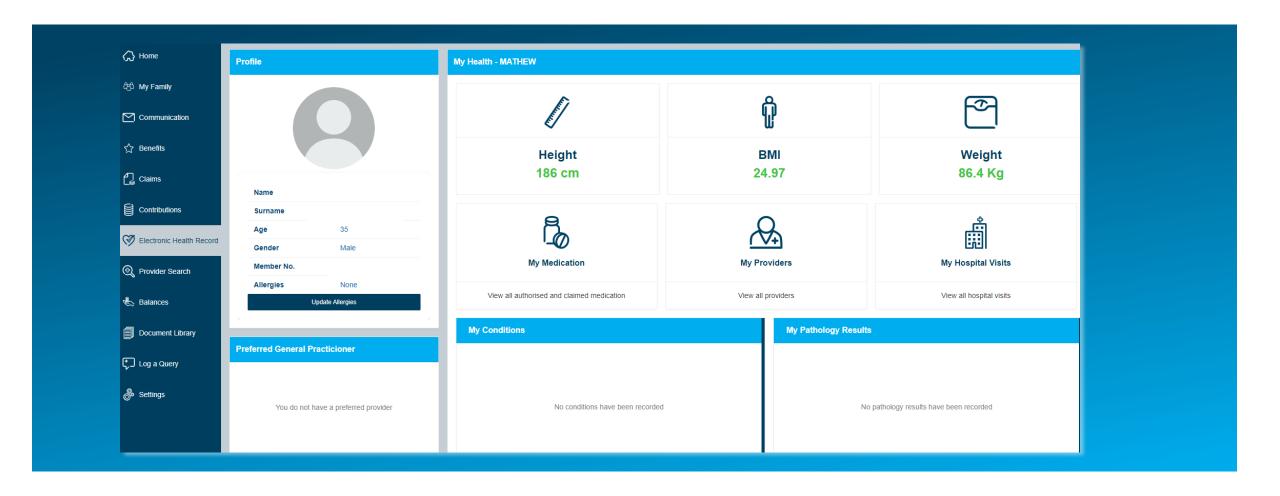

## **Bestmed Member Portal**

Accessing the Bestmed Member Portal

8 June 2022







# Accessing the Bestmed Member Portal





## Accessing the Bestmed Member Portal





# Register as a new user





# Forgotten Password





# Verify your Account/User





# Member Portal Homepage



## My Family – Contact Details and Dependants





#### Communication and Information Feed





### Communication – Tax Certificates





# A Breakdown of your Benefits





#### Claims and Claims Search





#### **Contributions Overview**





### Electronic Health Record





## **Provider Search**





## Savings and Contribution Balances





## Log a Query for Assistance





## Log a Query for Assistance





# Thank you!