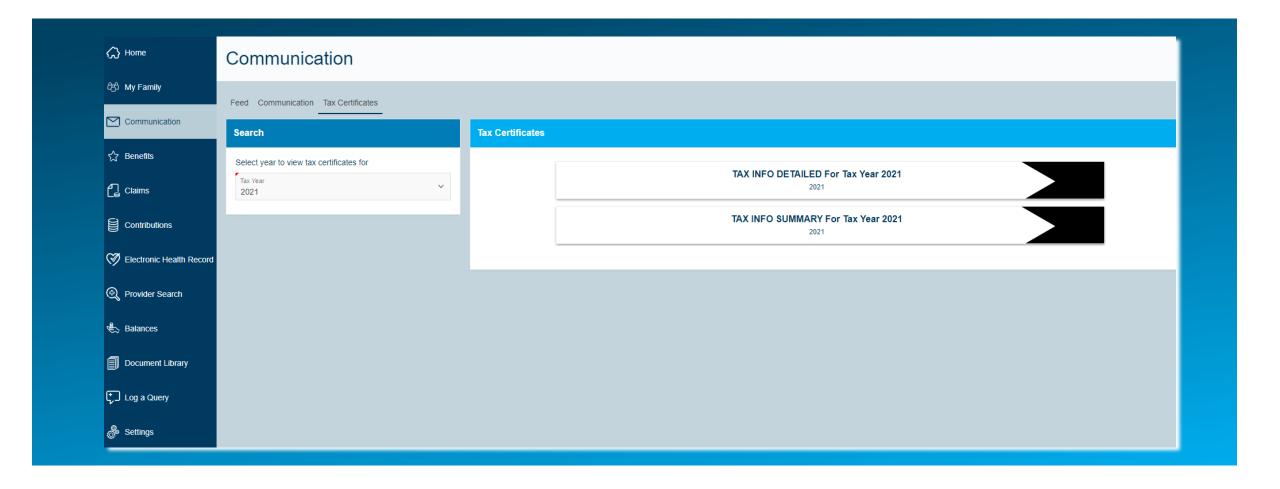

## **Bestmed Member Portal**

Accessing the Bestmed Member Portal

8 June 2022







# Accessing the Bestmed Member Portal





## Accessing the Bestmed Member Portal





# Register as a new user





# Forgotten Password





# Verify your Account/User





# Member Portal Homepage



## My Family – Contact Details and Dependants





#### Communication and Information Feed





### Communication – Tax Certificates





# A Breakdown of your Benefits





#### Claims and Claims Search





#### **Contributions Overview**





### Electronic Health Record





## **Provider Search**





## Savings and Contribution Balances





## Log a Query for Assistance





## Log a Query for Assistance





# Thank you!