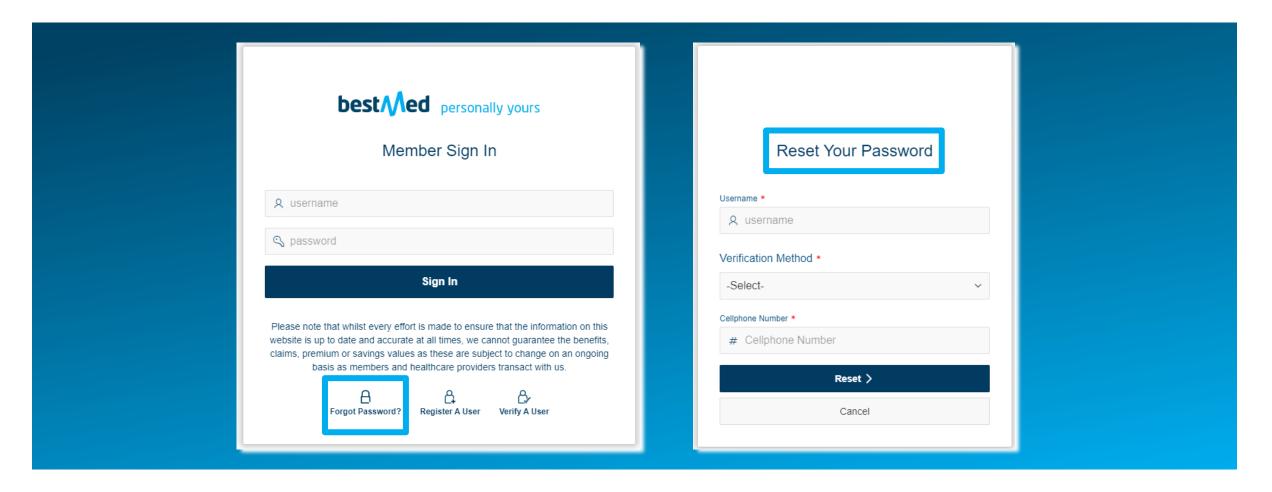

## **Bestmed Member Portal**

Accessing the Bestmed Member Portal

8 June 2022







# Accessing the Bestmed Member Portal





## Accessing the Bestmed Member Portal





# Register as a new user





# Forgotten Password





# Verify your Account/User





# Member Portal Homepage



## My Family – Contact Details and Dependants





#### Communication and Information Feed





### Communication – Tax Certificates





# A Breakdown of your Benefits





#### Claims and Claims Search





#### **Contributions Overview**





### Electronic Health Record





## **Provider Search**





## Savings and Contribution Balances





## Log a Query for Assistance





## Log a Query for Assistance





# Thank you!