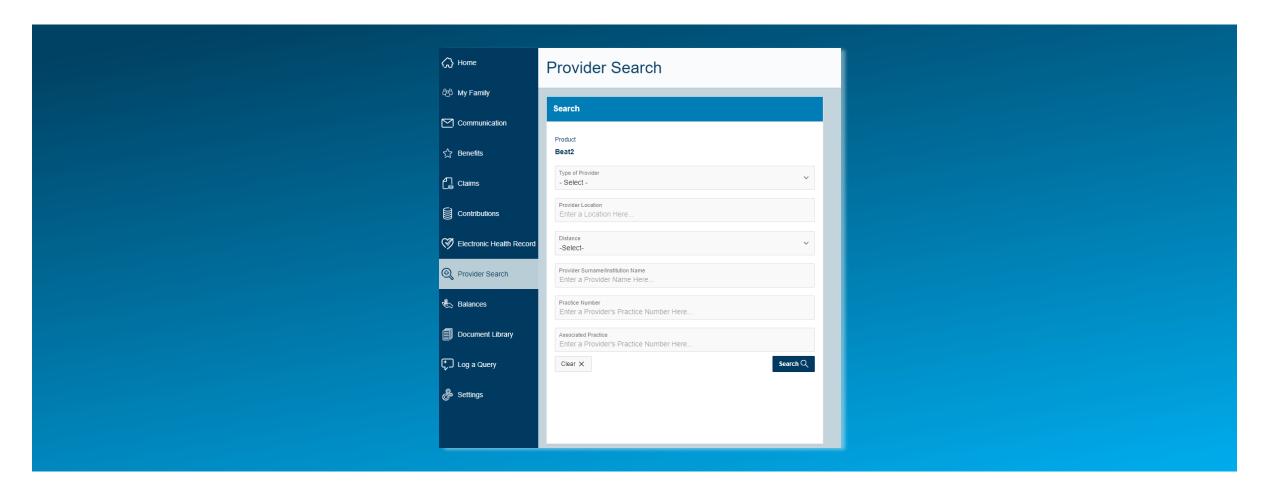

## **Bestmed Member Portal**

Accessing the Bestmed Member Portal

8 June 2022







# Accessing the Bestmed Member Portal





## Accessing the Bestmed Member Portal





# Register as a new user





# Forgotten Password





# Verify your Account/User





# Member Portal Homepage



## My Family – Contact Details and Dependants





#### Communication and Information Feed





### Communication – Tax Certificates





# A Breakdown of your Benefits





#### Claims and Claims Search





#### **Contributions Overview**





### Electronic Health Record





## **Provider Search**





## Savings and Contribution Balances





## Log a Query for Assistance





## Log a Query for Assistance





# Thank you!