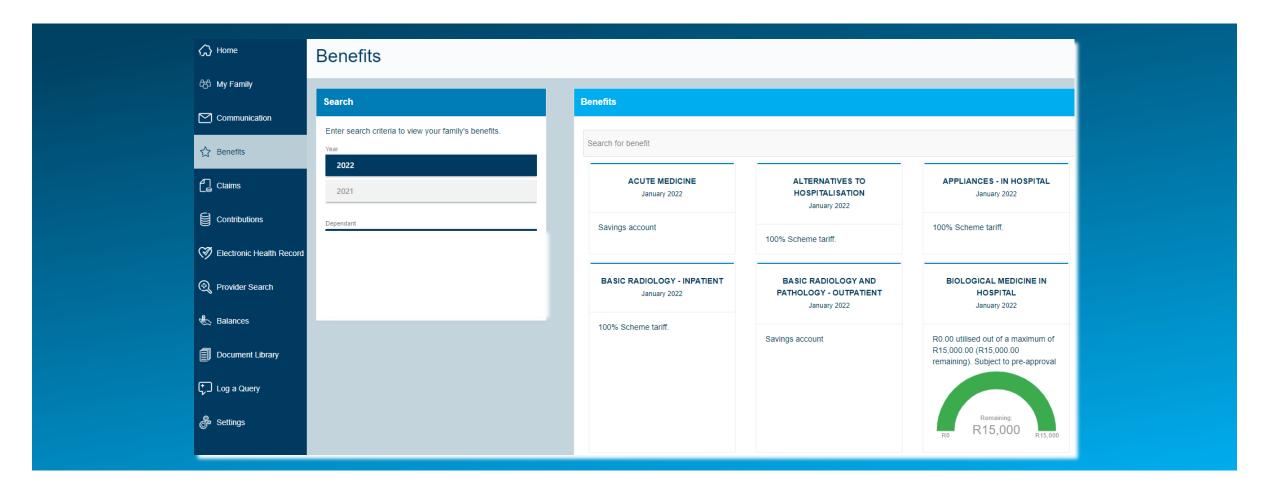

## **Bestmed Member Portal**

Accessing the Bestmed Member Portal

8 June 2022







# Accessing the Bestmed Member Portal





## Accessing the Bestmed Member Portal





# Register as a new user





# Forgotten Password





# Verify your Account/User





# Member Portal Homepage



## My Family – Contact Details and Dependants





#### Communication and Information Feed





### Communication – Tax Certificates





# A Breakdown of your Benefits





#### Claims and Claims Search





#### **Contributions Overview**





### Electronic Health Record





## **Provider Search**





## Savings and Contribution Balances





## Log a Query for Assistance





## Log a Query for Assistance





# Thank you!