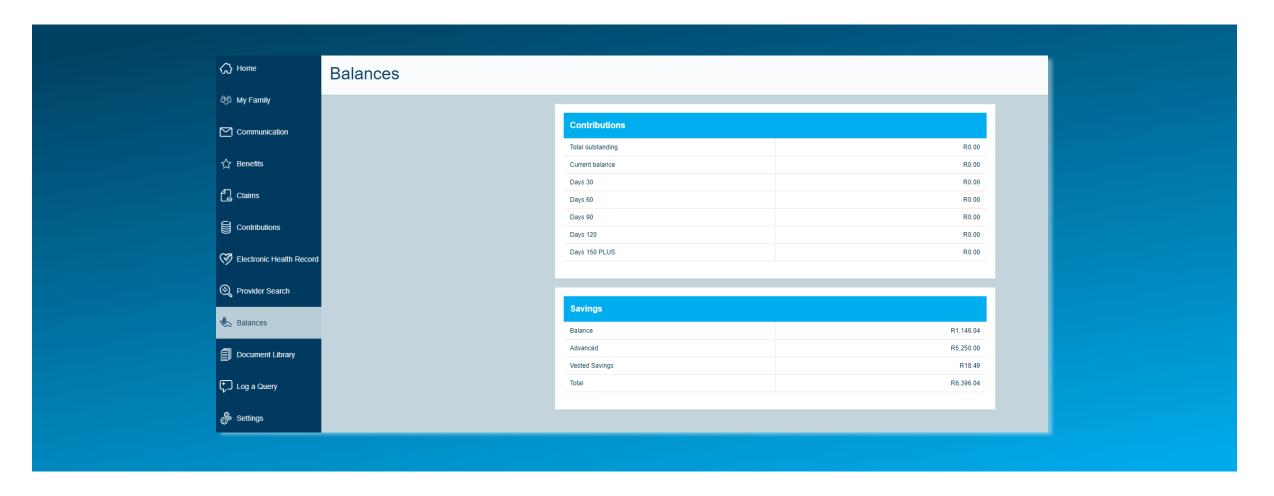

## **Bestmed Member Portal**

Accessing the Bestmed Member Portal

8 June 2022







# Accessing the Bestmed Member Portal





## Accessing the Bestmed Member Portal





# Register as a new user





# Forgotten Password





# Verify your Account/User





# Member Portal Homepage



## My Family – Contact Details and Dependants





#### Communication and Information Feed





### Communication – Tax Certificates





# A Breakdown of your Benefits





#### Claims and Claims Search





#### **Contributions Overview**





### Electronic Health Record





## **Provider Search**





## Savings and Contribution Balances





## Log a Query for Assistance





## Log a Query for Assistance





# Thank you!