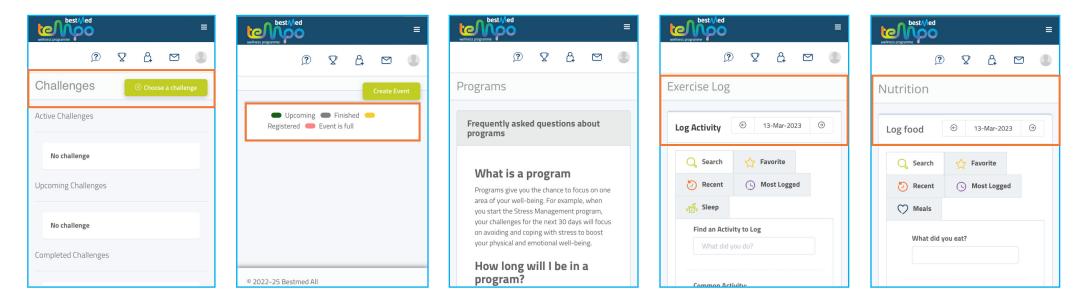

14. Click the Challenges icon in the tab to the left to see an overview of the Challenges you're taking part in or have completed. Click the 'Create a challenge' button to choose from a list of challenges to enjoy.

| M Bestmed [ 1                                   | Aedical scheme   Mec X   🔝 Third Party X 🔥 Bestmed X +                                              | ~ - 0 ×                |
|-------------------------------------------------|-----------------------------------------------------------------------------------------------------|------------------------|
| $\  \   \leftarrow \  \   \rightarrow \  \   C$ | bestmed.livewellness360.com/challenge.html                                                          | ☞ ☆ 🖬 🈩 ፤              |
| terre                                           | /w<br>DO                                                                                            | 0 2 6 🖻 🌖              |
| O<br>Dashboard                                  | Challenges                                                                                          | () Choose a challenge  |
| <b>₽</b><br>Challenges                          | Active Challenges                                                                                   | Challenges Stats       |
| Events                                          | No challenge                                                                                        | Active Challenges 0    |
| Programs                                        | Upcoming Challenges                                                                                 | Upcoming Challenges 0  |
| ඵ                                               | No challenge                                                                                        | Completed Challenges 0 |
| Trackers                                        | Completed Challenges                                                                                |                        |
| <del>දිරි</del><br>Community                    | No challenge                                                                                        |                        |
| Library                                         |                                                                                                     |                        |
|                                                 | © 2022-25 Bestmed All rights reserved Terms of Service & Drivary Policy I Philo-Mary of I Dischimer | in Mf                  |

16. Click the Events icon in the tab on the left to see upcoming events you can register for, and the ones you have registered for.

17. Hover over 'Programmes' and select 'Health Programmes'. Programmes give you the chance to focus on one area of your wellbeing. You can also choose to view 'Success Stories'.

# 18.2. Hover over 'Trackers' and Nutrition Trackers to log any meal you ate.

|                        | lical scheme   Meo 🗙   🔛 Third Party 🛛 🗙 👫 Bestmed 🗙 🕂 |                                                |
|------------------------|--------------------------------------------------------|------------------------------------------------|
| E → C                  | bestmed.livewellness360.com/nutrition.html             | ie ★                                           |
| ႞ၜႍ႞႞ၜ                 |                                                        | ® ♀ Å                                          |
|                        | Nutrition                                              |                                                |
| <b>₽</b><br>Challenges | Log food © 13-Mar-20                                   | Food Stats                                     |
|                        | Q Search 🏠 Favorite 🚫 Recent 🕓 MostLogged 🏷 Meals      | Calories eaten over the past 7 days.           |
| Events                 | What did you eat?                                      |                                                |
| 183                    |                                                        | o eis                                          |
| Programs               |                                                        |                                                |
| ළුං                    | How much? 1 servings of select                         | 67.145 (5.145) (5.145) (5.145) (5.145) (5.145) |
| Trackers               | When                                                   | 9° 98 98 10 11 12                              |
| 88                     | when AnyTime ~                                         |                                                |
| ommunity               |                                                        | Water Log                                      |
|                        | Log Your Food Int                                      | take cup 🗸                                     |
| Library                |                                                        | 0                                              |
|                        |                                                        | Quantity                                       |

- 18. Logging an exercise or meal
- 18.1. Hover over 'Trackers' and select Exercise to log any exercise you did.

- 19. Groups or Discussions
- 19.1. Hover over the Community icon and select Groups or Discussions. You can join or create a Group or Discussion to engage with others on the platform about any exercise or nutrition topics.