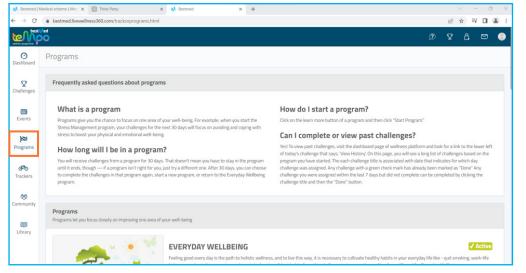

16. Click the Events icon in the tab on the left to see upcoming events you can register for, and the ones you have registered for.

17. Hover over 'Programmes' and select 'Health Programmes'. Programmes give you the chance to focus on one area of your wellbeing. You can also choose to view 'Success Stories'.

# 20. Click the Library icon to read any one of the hundreds of articles we have on health, nutrition, exercise, and more.