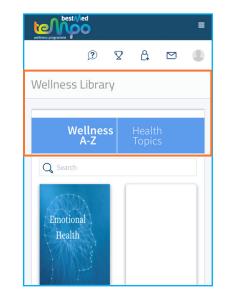

# 20. Click the Library icon to read any one of the hundreds of articles we have on health, nutrition, exercise, and more.

records per page

No data available in table

Showing 0 to 0 of 0 entries

11. Select the Library icon to read any one of the hundreds of articles we have on health, nutrition, exercise, and more.