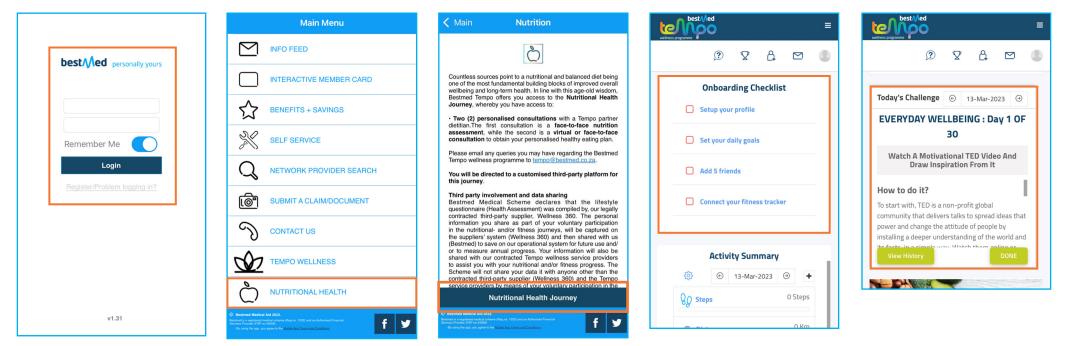

#### 1. Click on the "Menu" option on the Bestmed home page (www.bestmed.co.za)

# 3. Insert your username and password and click the "Sign In" button

### 2. Under the "MEMBERS" section click on "Login"

| 🖸 🔥 Bestmed J Medical scheme J Me: X 🔛 Home X + - 🖸 X      |                            |                               |                         |                          |                  |  |  |
|------------------------------------------------------------|----------------------------|-------------------------------|-------------------------|--------------------------|------------------|--|--|
| $\leftarrow \rightarrow$                                   | C 🗇 https://www.bestmed.co | o.za                          |                         |                          | A* 🏠 🖆 📵 …       |  |  |
| Mygrow                                                     | S-Cubed / Beatzone         |                               |                         |                          |                  |  |  |
| 24h Emergency: 🖄 084 124   General Contact: 🕥 0860 002 378 |                            |                               |                         |                          |                  |  |  |
| best Med personally yours                                  |                            |                               |                         | Q, Search 싑 Login 🗙 Menu |                  |  |  |
|                                                            | ANS AND OPTIONS            | BENEFITS AND COVER            | RESOURCES               | ABOUT US                 | MEMBERS          |  |  |
| Swit                                                       | itch to Bestmed            | Oncology                      | Articles                | Why Choose Bestmed       | Resources        |  |  |
| Hos                                                        | spital Plans               | Prescribed Minimum Benefits   | Bestmed App             | How to submit a claim    | Login            |  |  |
| Net                                                        | twork Plans                | Radiology                     | Documents               | Governance               |                  |  |  |
| Savi                                                       | rings Plans                | Medicine and Chronic Benefits | FAQS                    | Careers                  | ADVISORS         |  |  |
| Con                                                        | nprehensive Plans          | HIV and AIDS                  | Tax certificate         | Company Profile          | Resources        |  |  |
| Con                                                        | npare Plans                | Diabetes                      | Contact Us              | COVID 19                 | Login            |  |  |
| Broo                                                       | chures Guides and Forms    | Maternity Care                |                         |                          |                  |  |  |
| Back and Neck                                              |                            | TEMPO WELLNESS PROGRAMME      |                         | HEALTHCARE PROVIDERS     |                  |  |  |
|                                                            |                            | Pre-authorisation             | Join Tempo              |                          | Resources        |  |  |
|                                                            |                            | Emergency Services            | Find a service provider |                          | Login            |  |  |
|                                                            |                            | International Travel          |                         |                          |                  |  |  |
|                                                            |                            | Dialysis                      |                         |                          | CORPORATE GROUPS |  |  |
|                                                            |                            | Preventative care benefits    |                         |                          | Resources        |  |  |

# 4. Click on "Tempo Wellness"

5. Scroll down and read the overview of the journey and click on "Get active Journey" or "Nutritional Health Journey"

6. You'll need to fill in your details on this page to get more accurate health information and metrics.

7. You'll be redirected to your Tempo dashboard. Here, you'll complete your Onboarding Checklist.

8. Click, 'Setup your profile', and tell us a bit more about your interests, and who you are.

9. Click 'Set your daily goals' and decide what your goals are on your journey. It's all up to you.

#### **BESTMED APP – TIPS AND TRICKS TO GET THE MOST OUT OF YOUR JOURNEY:**

- 1. Insert your username and password on the login page of the App and click "Login".
- 2. Scroll to and select "Nutritional Health" or "Get Active" in the main menu of the App.
- Read the overview of the journey and click on "Nutritional Health Journey" or "Get Active Journey" (dependent on which option you selected from the main menu) at the bottom to get started.
- 4. Your Onboarding Checklist includes: setting up your profile, setting your daily goals, adding up to 5 friends, and connecting your fitness tracker.
- 5. Once completed, you can swipe down and view your daily challenge. You can start taking part immediately.