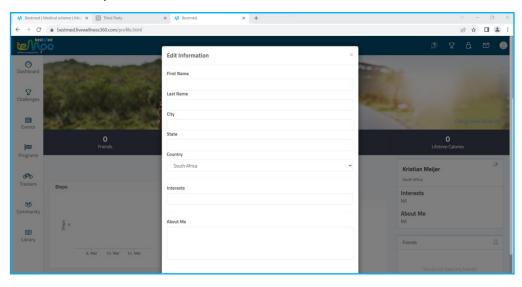

# 4. Click on "Tempo Wellness"

5. Scroll down and read the overview of the journey and click on "Get active Journey" or "Nutritional Health Journey"

6. You'll need to fill in your details on this page to get more accurate health information and metrics.

7. You'll be redirected to your Tempo dashboard. Here, you'll complete your Onboarding Checklist.

8. Click, 'Setup your profile', and tell us a bit more about your interests, and who you are.

9. Click 'Set your daily goals' and decide what your goals are on your journey. It's all up to you.