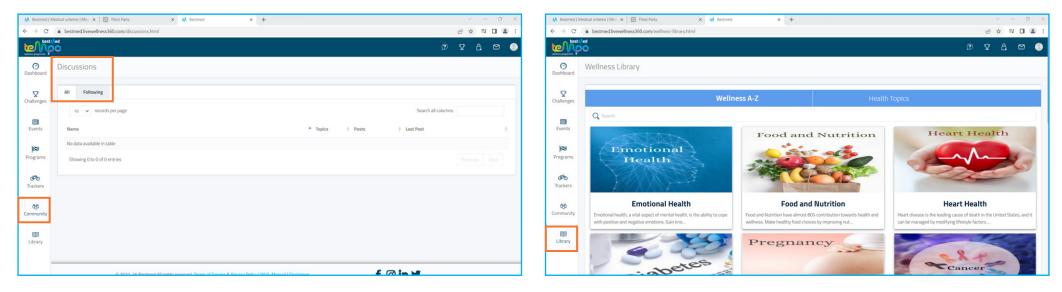

- 18. Logging an exercise or meal
- 18.1. Hover over 'Trackers' and select Exercise to log any exercise you did.

- 19. Groups or Discussions
- 19.1. Hover over the Community icon and select Groups or Discussions. You can join or create a Group or Discussion to engage with others on the platform about any exercise or nutrition topics.

# 19.2. The Discussions section.

# 20. Click the Library icon to read any one of the hundreds of articles we have on health, nutrition, exercise, and more.