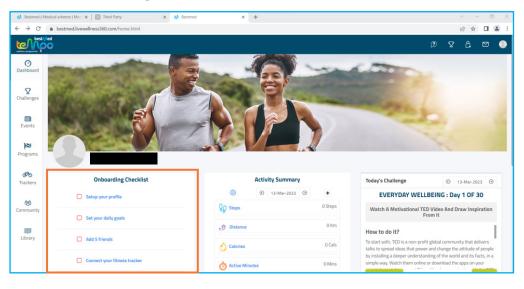

7. You'll be redirected to your Tempo dashboard. Here, you'll complete your Onboarding Checklist.

8. Click, 'Setup your profile', and tell us a bit more about your interests, and who you are.

9. Click 'Set your daily goals' and decide what your goals are on your journey. It's all up to you.

11. Click 'Connect your fitness tracker' and have your exercise information automatically logged.

10. Click 'Add 5 friends' to add up to 5 people you know to the Tempo Fitness and/or Nutrition journeys. You can challenge them to events or share your progress.

12. That's it. Your profile is set up, and you can start your Fitness and/or Nutrition journey. On the dashboard, you can see your Activity Summary. This includes your daily steps, calories burned, and so much more.