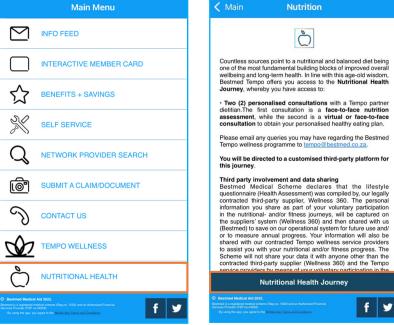

# 4. Click on "Tempo Wellness"

5. Scroll down and read the overview of the journey and click on "Get active Journey" or "Nutritional Health Journey"

6. You'll need to fill in your details on this page to get more accurate health information and metrics.

# 3. Click on either the 'Nutritional Health journey' or 'Get Active journey'

4. You will be redirected to a third-party platform. Click on 'Health' and then 'Health Assessment' on your menu items.

### HOW TO ACCESS THE NEW TEMPO HEALTH ASSESSMENT - VIA THE BESTMED APP

- 1. Login to your Bestmed App
- 2. Choose either 'Nutritional Health' or 'Get Active'
- 3. Click either the 'Nutrition Health Journey' or 'Get Active Journey' to take you through to the thirdparty platform.
- 4. Lastly choose 'Health' and 'Health Assessment' to begin your new Health Assessment.