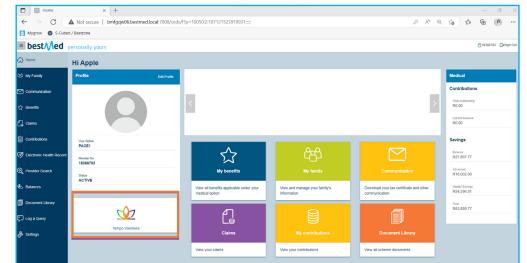

# 4. Click on "Tempo Wellness"

5. Scroll down and read the overview of the journey and click on "Get active Journey" or "Nutritional Health Journey"

6. You'll need to fill in your details on this page to get more accurate health information and metrics.

#### 2. Click on "Tempo Wellness"

Bestmed Tempo Fitness and Nutrition Journeys User Guide