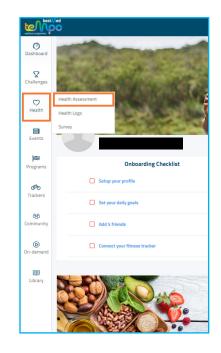

7. You'll be redirected to your Tempo dashboard. Here, you'll complete your Onboarding Checklist.

8. Click, 'Setup your profile', and tell us a bit more about your interests, and who you are.

9. Click 'Set your daily goals' and decide what your goals are on your journey. It's all up to you.

11. Click 'Connect your fitness tracker' and have your exercise information automatically logged.

10. Click 'Add 5 friends' to add up to 5 people you know to the Tempo Fitness and/or Nutrition journeys. You can challenge them to events or share your progress.

12. That's it. Your profile is set up, and you can start your Fitness and/or Nutrition journey. On the dashboard, you can see your Activity Summary. This includes your daily steps, calories burned, and so much more.