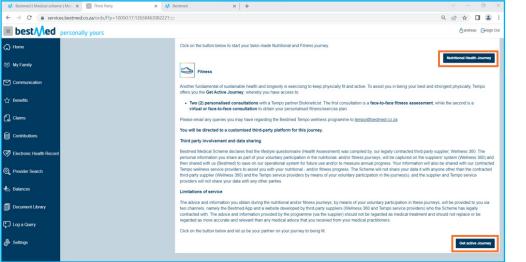

# 4. Click on "Tempo Wellness"

5. Scroll down and read the overview of the journey and click on "Get active Journey" or "Nutritional Health Journey"

6. You'll need to fill in your details on this page to get more accurate health information and metrics.

# 3. Click on either the 'Nutritional Health journey' or 'Get Active journey'

4. You will be redirected to a third-party platform. Click on 'Health' and then 'Health Assessment' on your menu items.