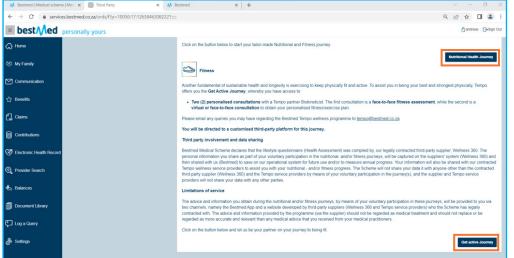

# 4. Click on "Tempo Wellness"

5. Scroll down and read the overview of the journey and click on "Get active Journey" or "Nutritional Health Journey"

6. You'll need to fill in your details on this page to get more accurate health information and metrics.