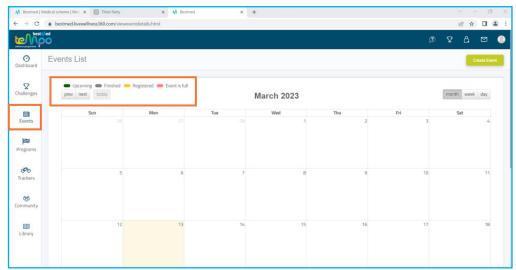

16. Click the Events icon in the tab on the left to see upcoming events you can register for, and the ones you have registered for.

17. Hover over 'Programmes' and select 'Health Programmes'. Programmes give you the chance to focus on one area of your wellbeing. You can also choose to view 'Success Stories'.