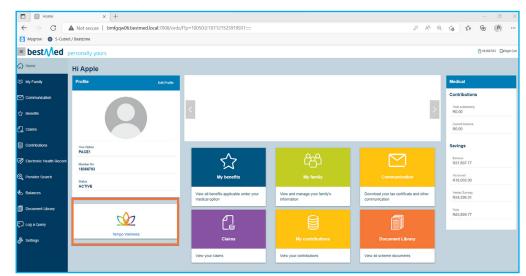

# 4. Click on "Tempo Wellness"

5. Scroll down and read the overview of the journey and click on "Get active Journey" or "Nutritional Health Journey"

6. You'll need to fill in your details on this page to get more accurate health information and metrics.