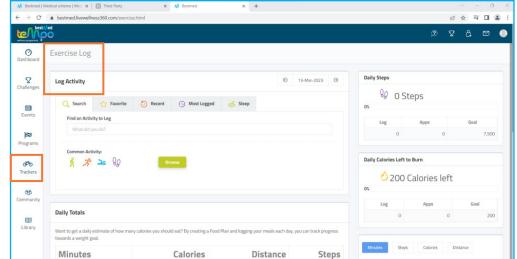

- 18. Logging an exercise or meal
- 18.1. Hover over 'Trackers' and select Exercise to log any exercise you did.

- 19. Groups or Discussions
- 19.1. Hover over the Community icon and select Groups or Discussions. You can join or create a Group or Discussion to engage with others on the platform about any exercise or nutrition topics.