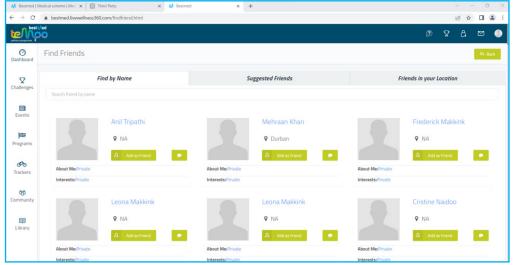

11. Click 'Connect your fitness tracker' and have your exercise information automatically logged.

10. Click 'Add 5 friends' to add up to 5 people you know to the Tempo Fitness and/or Nutrition journeys. You can challenge them to events or share your progress.