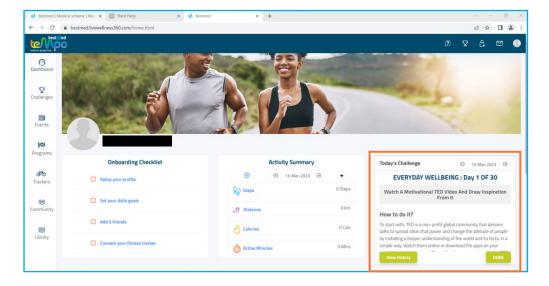

12. That's it. Your profile is set up, and you can start your Fitness and/or Nutrition journey. On the dashboard, you can see your Activity Summary. This includes your daily steps, calories burned, and so much more.

Bestmed Tempo Fitness and Nutrition Journeys User Guide

13. Click 'Today's Challenge' to see a summary of your daily challenge and to take part in 1 of 30.

15. Choose your Challenge. You can select one of the great Predefined Challenges or create a 'Custom Challenge' of your own.