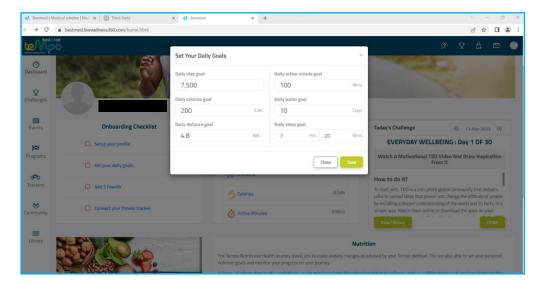

7. You'll be redirected to your Tempo dashboard. Here, you'll complete your Onboarding Checklist.

8. Click, 'Setup your profile', and tell us a bit more about your interests, and who you are.

9. Click 'Set your daily goals' and decide what your goals are on your journey. It's all up to you.