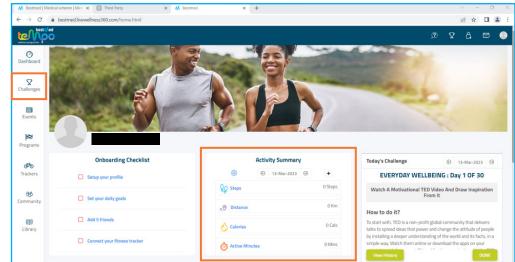

7. You'll be redirected to your Tempo dashboard. Here, you'll complete your Onboarding Checklist.

8. Click, 'Setup your profile', and tell us a bit more about your interests, and who you are.

9. Click 'Set your daily goals' and decide what your goals are on your journey. It's all up to you.

11. Click 'Connect your fitness tracker' and have your exercise information automatically logged.

10. Click 'Add 5 friends' to add up to 5 people you know to the Tempo Fitness and/or Nutrition journeys. You can challenge them to events or share your progress.

12. That's it. Your profile is set up, and you can start your Fitness and/or Nutrition journey. On the dashboard, you can see your Activity Summary. This includes your daily steps, calories burned, and so much more.