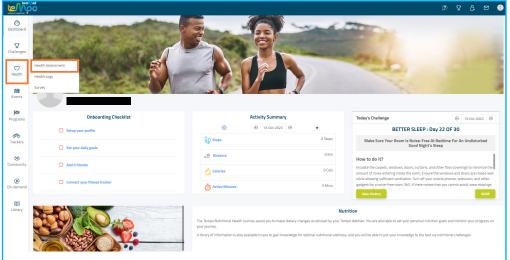

7. You'll be redirected to your Tempo dashboard. Here, you'll complete your Onboarding Checklist.

8. Click, 'Setup your profile', and tell us a bit more about your interests, and who you are.

9. Click 'Set your daily goals' and decide what your goals are on your journey. It's all up to you.

11. Click 'Connect your fitness tracker' and have your exercise information automatically logged.

10. Click 'Add 5 friends' to add up to 5 people you know to the Tempo Fitness and/or Nutrition journeys. You can challenge them to events or share your progress.

12. That's it. Your profile is set up, and you can start your Fitness and/or Nutrition journey. On the dashboard, you can see your Activity Summary. This includes your daily steps, calories burned, and so much more.