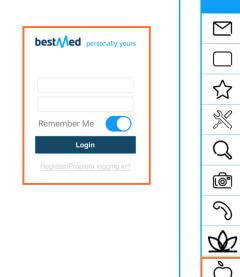

# 3. Insert your username and password and click the "Sign In" button

### 2. Under the "MEMBERS" section click on "Login"

| 🖸 🔥 Bestmed J Medical scheme J Me: X 🔛 Home X + - 🖸 X      |                            |                               |                         |                          |                  |  |  |
|------------------------------------------------------------|----------------------------|-------------------------------|-------------------------|--------------------------|------------------|--|--|
| $\leftarrow \rightarrow$                                   | C 🗇 https://www.bestmed.co | o.za                          |                         |                          | A* 🏠 🖆 📵 …       |  |  |
| Mygrow                                                     | S-Cubed / Beatzone         |                               |                         |                          |                  |  |  |
| 24h Emergency: 🖄 084 124   General Contact: 🕥 0860 002 378 |                            |                               |                         |                          |                  |  |  |
| best Med personally yours                                  |                            |                               |                         | Q, Search 싑 Login 🗙 Menu |                  |  |  |
|                                                            | ANS AND OPTIONS            | BENEFITS AND COVER            | RESOURCES               | ABOUT US                 | MEMBERS          |  |  |
| Swit                                                       | itch to Bestmed            | Oncology                      | Articles                | Why Choose Bestmed       | Resources        |  |  |
| Hos                                                        | spital Plans               | Prescribed Minimum Benefits   | Bestmed App             | How to submit a claim    | Login            |  |  |
| Net                                                        | twork Plans                | Radiology                     | Documents               | Governance               |                  |  |  |
| Savi                                                       | rings Plans                | Medicine and Chronic Benefits | FAQS                    | Careers                  | ADVISORS         |  |  |
| Con                                                        | nprehensive Plans          | HIV and AIDS                  | Tax certificate         | Company Profile          | Resources        |  |  |
| Con                                                        | npare Plans                | Diabetes                      | Contact Us              | COVID 19                 | Login            |  |  |
| Broo                                                       | chures Guides and Forms    | Maternity Care                |                         |                          |                  |  |  |
| Back and Neck                                              |                            | TEMPO WELLNESS PROGRAMME      |                         | HEALTHCARE PROVIDERS     |                  |  |  |
|                                                            |                            | Pre-authorisation             | Join Tempo              |                          | Resources        |  |  |
|                                                            |                            | Emergency Services            | Find a service provider |                          | Login            |  |  |
|                                                            |                            | International Travel          |                         |                          |                  |  |  |
|                                                            |                            | Dialysis                      |                         |                          | CORPORATE GROUPS |  |  |
|                                                            |                            | Preventative care benefits    |                         |                          | Resources        |  |  |

#### **BESTMED APP – TIPS AND TRICKS TO GET THE MOST OUT OF YOUR JOURNEY:**

- 1. Insert your username and password on the login page of the App and click "Login".
- 2. Scroll to and select "Nutritional Health" or "Get Active" in the main menu of the App.
- Read the overview of the journey and click on "Nutritional Health Journey" or "Get Active Journey" (dependent on which option you selected from the main menu) at the bottom to get started.
- 4. Your Onboarding Checklist includes: setting up your profile, setting your daily goals, adding up to 5 friends, and connecting your fitness tracker.
- 5. Once completed, you can swipe down and view your daily challenge. You can start taking part immediately.