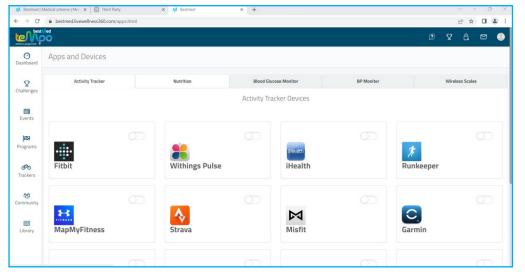

11. Click 'Connect your fitness tracker' and have your exercise information automatically logged.

10. Click 'Add 5 friends' to add up to 5 people you know to the Tempo Fitness and/or Nutrition journeys. You can challenge them to events or share your progress.