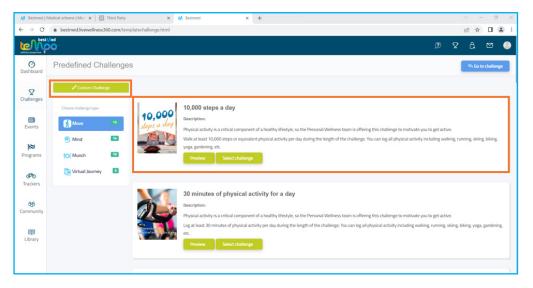

Bestmed Tempo Fitness and Nutrition Journeys User Guide

13. Click 'Today's Challenge' to see a summary of your daily challenge and to take part in 1 of 30.

15. Choose your Challenge. You can select one of the great Predefined Challenges or create a 'Custom Challenge' of your own.

14. Click the Challenges icon in the tab to the left to see an overview of the Challenges you're taking part in or have completed. Click the 'Create a challenge' button to choose from a list of challenges to enjoy.